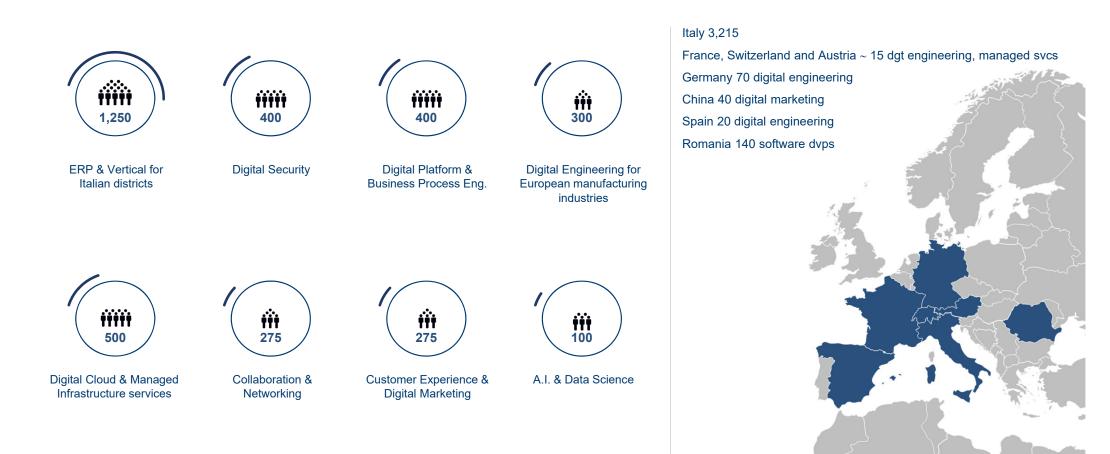

Italian leadership in digital security services with a specialized team ~ 150 people business unit (Yarix)

~ 25 relevant M&As over the last 4 years focused on the most innovative areas of IT

Coverage of Italian territory (25 branches) and some European countries: 5 branches in Germany, 1 in Switzerland, 1 in Spain, 1 in France, 1 in Romania, 1 in China (to support e-commerce and digital marketing for European companies)

#### MNGD INFRASTRUCTURE **CUSTOMER ERP & VERTICAL SOL.** DATA SCIENCE **DIGITAL ENGINEERING** DIGITAL SECURITY **DIGITAL CLOUD** SERVICES **EXPERIENCE** 34% of FY 21 revenues 6% of FY 21 revenues 6% of FY 21 revenues 6% of FY 21 revenues 2% of FY 21 revenues 43% of FY 21 revenues 3% of FY 21 revenues Digital workplace and ERP Solutions on Intern. Marketing & Digital Analytics Intelligence Product Lifecvcle From Infrastructure to Datacenter evolution platforms (SAP, Microsoft) Collaboration Strategy Predictive corporate Management (PLM) Edge, Cyber Security and SaaS and Paas • Service desk Proprietary ERP & Vertical Omnichannel e-commerce Smart Industry Solutions