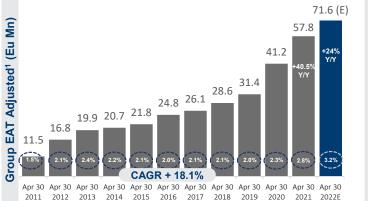

## **Business Model evolution and Strategic Achievements**

| Organic growth embracing new digital trends           | <ul> <li>FY 2021 Eu 2.037 Bn consolidated revenues and Eu 126 Mn EBITDA +33.4% Y/Y (EBITDA margin 6.2% vs 5.3% Y/Y)</li> <li>Long-term continuous growth CAGR 2011-21: Revenues +10.6%, EBITDA +13.9%, EAT Adj +17.5%, HR +15.6%</li> <li>Human resources as driver of organic growth: FY 2021 ~ 3,500 employees, +1,600 over last 3Y</li> <li>Italian IT<sup>1</sup> market growth in 2021-23E (annual avg +6.3%) driven by digital enablers (cloud, security, analytics, A.I.)</li> </ul> |
|-------------------------------------------------------|---------------------------------------------------------------------------------------------------------------------------------------------------------------------------------------------------------------------------------------------------------------------------------------------------------------------------------------------------------------------------------------------------------------------------------------------------------------------------------------------|
| Leading digital partner for<br>SME and Enterprise     | <ul> <li>Leading digital transformation of Italian SMEs and Enterprises</li> <li>Growing in SSI CAGR 2018-21: Revenues +18.5%, EBITDA +39.0%, FY21 EBITDA margin 11.5%, ~ 12,000 customers</li> <li>Improving VAD leadership CAGR 2018-21: Revenues +11.5%, EBITDA +16.6%, FY21 EBITDA margin 4.0%, ~ 15,000 BPs</li> <li>Business Services new Group sector: FY 2021 Revenues Eu 47 Mn, EBITDA margin 6.2% (FY22E EBITDA margin ~ 10%)</li> </ul>                                          |
| M&A as acceleration driver of organic growth          | <ul> <li>35 M&amp;As closed since 2015, contribution in FY 2022E ~ Eu 435 Mn revenues, Ebitda margin ~ 10%, 1,835 HR</li> <li>23 M&amp;As closed since Jan 2020, contribution in FY 2022E<sup>2</sup> ~ Eu 190 Mn revenues, Ebitda margin ~ 12%, 1,100 HR</li> <li>Strong industrial discipline of M&amp;A: low acquisition and integration costs, long term commitment of key-people</li> </ul>                                                                                            |
| Sustainability and long term commitment of key people | <ul> <li>Long term commitment of key people involved in Group ownership through ITH SpA holding company</li> <li>Focus on sustainability and long term value generation for all stakeholders</li> <li>Digital transformation to drive sustainability for enterprises and organizations</li> </ul>                                                                                                                                                                                           |

#### Long term commitment of key people Long term track record Long term stock performance $\rightarrow$ STOCK PERFORMANCE SINCE IPO: +1.236%<sup>1</sup> Long term commitment of key people as executive **REVENUES FY 21 CAGR 11-21** +10.6% partners of Sesa Group through ITH S.p.A., SeSa $\rightarrow$ PAY OUT RATIO including annual Buy back<sup>2</sup> ~ 35% Eu 2.037.2 Mn **Y/Y 21** +14.7% Majority Shareholder: $\rightarrow$ Dividend 2021 Eu 0.85/sh +35% vs last dividend EBITDA FY 21 **CAGR 11-21** +13.9% distribution → Chairman: **Paolo Castellacci**, Sesa Founder Eu 126.0 Mn **Y/Y 21** +33.4% $\rightarrow$ Buy back plan 2021-22E Eu 6.0 Mn $\rightarrow$ CEO: Alessandro Fabbroni, in Sesa since 2008 EAT Adj FY 21 CAGR 11-21 +17.5% $\rightarrow$ Average Daily traded value (last6M) Eu 3.6 Mn → Vice Chairmen: Giovanni Moriani, Moreno Gaini, Eu 57.8 Mn **Y/Y 21** +40.5% (+156% Y/Y) Sesa partners since 80s $\rightarrow$ TIP, as a long term industrial partner, holds an ITH 1 Stock price as of July 9, 2021 (source: Borsa Italiana) share of around 20% (since July 2019) <sup>2</sup> Dividend distribution and buy back plan Group Ebitda Group Eat Adj Treasurv 150 Sesa +1,236% Shares SeSa 140 ITH 0.395% 130 FTSE Italia All-Share Technology Index +445% 52.814% 120 110 Nasdag +362% 126.0 100 FTSE STAR Index +375% 90 Market 80 46.791% 70 60 57.8 6.2% 50 40 34.4 30 2.8%

- → Contribution to growth from M&A equal to ~ 25% of revenues and ~ 40% of operating profit as of April 30, 2021
- $\rightarrow$  FY 2021 total Capex and M&A Investments equal to ~ Eu 90 Mn
- → NFP Adjusted<sup>3</sup> (gross of Eu 58.8 Mn of M&A deferred payable) as of April 30, 2021 equal to Eu 153.5 Mn (Net Cash) vs 71.7 Mn (Net Cash), improving by Eu 81.8 Mn Y/Y

ightarrow Contribution to annual growth from M&A expected equal to ~ 33% at operating profit level

ightarrow Annual total expected Investments equal to ~ Eu 70 Mn

(1) Adjusted Eat after minorities, gross of amortisation of intangible assets (client lists and know-how) deriving from PPA, net of tax effect (2) Annual Operating Cash Flow before capex and M&A