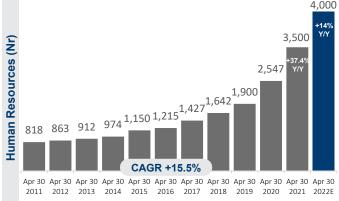

### Human resources development as strategic driver of Group sustainable long-term growth

 $\checkmark$ 

Welfare

Professional skills in main digital transformation trends (cloud, security, analytics, A.I.). **Recruiting programs** with 400 new qualified employees in FY2021 (o/w 200 under 30). 99% of people under permanent employment Education programs<br/>to develop human<br/>resources skills andC**habilitate innovation**<br/>**technology** (26,302<br/>hours in FY2021 vs<br/>20,017 in FY2020 vs<br/>18,089 in FY2019)M

## **Digital Enabler of Italian enterprises**

Focus on main digital innovation trends: Collaboration, Cloud, Security, Data Science.

~ 75% of historical growth is organic and driven by human resources development o/w ~ 10% in foreign European countries