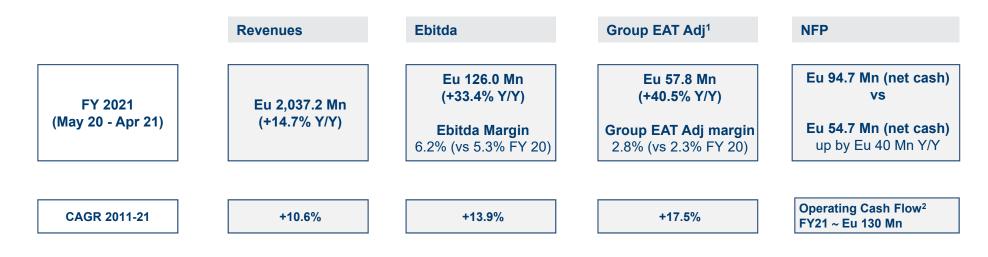

#### Long term commitment of key people Long term track record Long term stock performance $\rightarrow$ STOCK PERFORMANCE SINCE IPO: +1.236%<sup>1</sup> Long term commitment of key people as executive **REVENUES FY 21 CAGR 11-21** +10.6% partners of Sesa Group through ITH S.p.A., SeSa $\rightarrow$ PAY OUT RATIO including annual Buy back<sup>2</sup> ~ 35% Eu 2.037.2 Mn **Y/Y 21** +14.7% Majority Shareholder: $\rightarrow$ Dividend 2021 Eu 0.85/sh +35% vs last dividend EBITDA FY 21 **CAGR 11-21** +13.9% distribution → Chairman: **Paolo Castellacci**, Sesa Founder Eu 126.0 Mn **Y/Y 21** +33.4% $\rightarrow$ Buy back plan 2021-22E Eu 6.0 Mn $\rightarrow$ CEO: Alessandro Fabbroni, in Sesa since 2008 EAT Adj FY 21 CAGR 11-21 +17.5% $\rightarrow$ Average Daily traded value (last6M) Eu 3.6 Mn → Vice Chairmen: Giovanni Moriani, Moreno Gaini, Eu 57.8 Mn **Y/Y 21** +40.5% (+156% Y/Y) Sesa partners since 80s $\rightarrow$ TIP, as a long term industrial partner, holds an ITH 1 Stock price as of July 9, 2021 (source: Borsa Italiana) share of around 20% (since July 2019) <sup>2</sup> Dividend distribution and buy back plan Group Ebitda Group Eat Adj Treasurv 150 Sesa +1,236% Shares SeSa 140 ITH 0.395% 130 FTSE Italia All-Share Technology Index +445% 52.814% 120 110 Nasdag +362% 126.0 100 FTSE STAR Index +375% 90 Market 80 46.791% 70 60 57.8 6.2% 50 40 34.4 30 2.8%