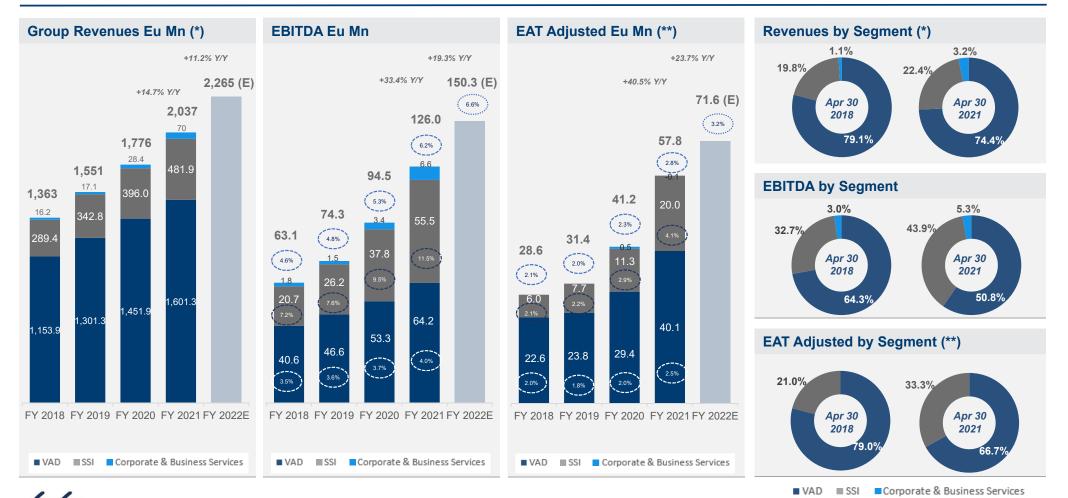

## EBITDA and EAT margin improvement by segment (FY 2018-22E)

(\*) Sales an (\*) Adjuste

(\*) Sales and other revenues, gross of intercompany eliminations

(\*\*) Adjusted Eat after minorities, gross of amortisation of intangible assets (client lists and know-how) deriving from PPA, net of tax effect