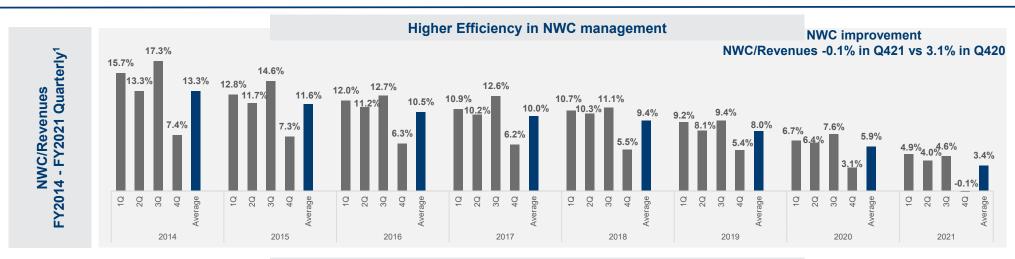

## Cash Flow generation and NWC management - FY 2014 - 2021 by Quarter

SeSa...

(1) Quarterly Net Working Capital on annual rolling base Revenues
(2) Quarterly and Annual Average Net Financial Position in Euro Mn
(3) NFP net of deferred payables (equal to Eu 58.8 Mn as of April 30, 2021) for M&A