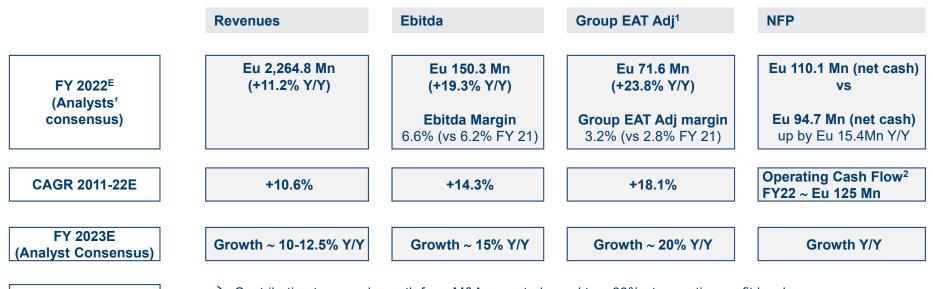

## FY 2021 Group Financial Results: growing profitability and cash flow generation

|      |          |    | 1/1        |  |
|------|----------|----|------------|--|
| - 12 | <br>VI A | ٩R | <b>n</b> : |  |
|      |          |    |            |  |

- → Contribution to growth from M&A equal to ~ 25% of revenues and ~ 40% of operating profit as of April 30, 2021
- $\rightarrow$  FY 2021 total Capex and M&A Investments equal to ~ Eu 90 Mn
- → NFP Adjusted<sup>3</sup> (gross of Eu 58.8 Mn of M&A deferred payable) as of April 30, 2021 equal to Eu 153.5 Mn (Net Cash) vs 71.7 Mn (Net Cash), improving by Eu 81.8 Mn Y/Y

ightarrow Contribution to annual growth from M&A expected equal to ~ 33% at operating profit level

ightarrow Annual total expected Investments equal to ~ Eu 70 Mn

(1) Adjusted Eat after minorities, gross of amortisation of intangible assets (client lists and know-how) deriving from PPA, net of tax effect (2) Annual Operating Cash Flow before capex and M&A