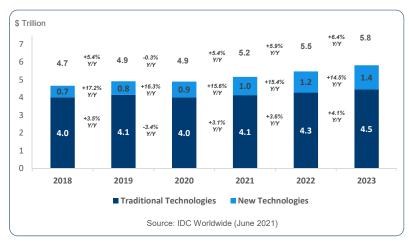

## **IT Market Trends**

#### Worldwide IT market

- → Flat technology spending in 2020 due to Covid19 (-0.3% Y/Y), kept afloat by growth in New Technologies (+16.% Y/Y)
- → Strong recovery from 2021, driven by new Technologies (such as Cloud Enabling services, IoT platforms, A.I., Security) with CAGR +15% in the three-year period 2021-2023.
- → In three-year period 2021-2023 technology demand (Traditional and New Technologies) is expected to grow with higher rates (annual avg. growth 5.9%)<sup>1</sup> than estimated before Covid19

#### **Italian IT market**

- $\rightarrow\,$  IT Italian Market affected by Covid19, with a growth of 2.6% in 2020 declining vs 3.6% of 2019
- → Great recovery expected over 2021-22E (growth rate of 6.3% and 6.4% respectively)<sup>2</sup> with strong acceleration in 2021-23E (annual avg rate of 6.3%) compared with avg. annual rate of 2.6% over 2017-20, driven by new digital trends<sup>2</sup>
- → Italian Government plan to sustain digitalization (public program with Eu 24 billion over next 5 Years) in execution of national "transition 4.0" (part of European Recovery Plan) may boost 2021-2023 growth

Source: IDC Worldwide (June 2021)

| (Mn euro)       | 2017   | 2018   | 2019   | 2020   | 2021E  | 2022E  | 2023E  |
|-----------------|--------|--------|--------|--------|--------|--------|--------|
| Hardware        | 6,044  | 6,025  | 6,172  | 6,266  | 6,582  | 6,924  | 7,258  |
| Software        | 3,833  | 3,845  | 3,861  | 3,792  | 3,864  | 3,900  | 3,935  |
| Dvlpmt services | 3,436  | 3,500  | 3,588  | 3,640  | 3,808  | 4,025  | 4,258  |
| Mgmt services   | 5,504  | 5,900  | 6,350  | 6,797  | 7,535  | 8,338  | 9,195  |
| TOTAL           | 18,817 | 19,270 | 19,972 | 20,496 | 21,789 | 23,186 | 24,645 |
| Cloud           | 1,862  | 2,302  | 2,830  | 3,409  | 4,170  | 5,033  | 5,957  |
| Cloud %         | 18.8%  | 23.3%  | 28.2%  | 33.9%  | 39.9%  | 46.5%  | 53.2%  |

| % YoY growth    | Δ17/16 | <b>∆18/17</b> | <b>∆19/18</b> | <b>∆20/19</b> | <b>∆21/20</b> | Δ22/21E | Δ23/22E |
|-----------------|--------|---------------|---------------|---------------|---------------|---------|---------|
| Hardware        | 0.6%   | -0.3%         | 2.4%          | 1.5%          | 5.1%          | 5.2%    | 4.8%    |
| Software        | -0.4%  | 0.3%          | 0.4%          | -1.8%         | 1.9%          | 0.9%    | 0.9%    |
| Dvlpmt services | 0.4%   | 1.9%          | 2.5%          | 1.5%          | 4.6%          | 5.7%    | 5.8%    |
| Mgmt services   | 6.0%   | 7.2%          | 7.6%          | 7.0%          | 10.9%         | 10.6%   | 10.3%   |
| TOTAL           | 1.9%   | 2.4%          | 3.6%          | 2.6%          | 6.3%          | 6.4%    | 6.3%    |

Source: Sirmi, May 2021