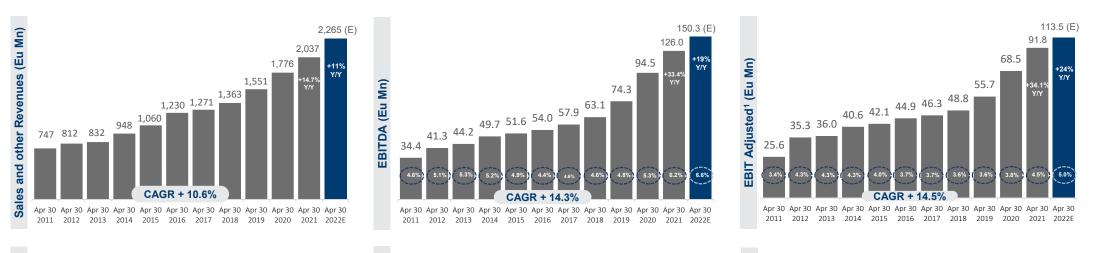

## **Business Model evolution and Strategic Achievements**

| Organic growth embracing new digital trends           | <ul> <li>FY 2021 Eu 2.037 Bn consolidated revenues and Eu 126 Mn EBITDA +33.4% Y/Y (EBITDA margin 6.2% vs 5.3% Y/Y)</li> <li>Long-term continuous growth CAGR 2011-21: Revenues +10.6%, EBITDA +13.9%, EAT Adj +17.5%, HR +15.6%</li> <li>Human resources as driver of organic growth: FY 2021 ~ 3,500 employees, +1,600 over last 3Y</li> <li>Italian IT<sup>1</sup> market growth in 2021-23E (annual avg +6.3%) driven by digital enablers (cloud, security, analytics, A.I.)</li> </ul> |
|-------------------------------------------------------|---------------------------------------------------------------------------------------------------------------------------------------------------------------------------------------------------------------------------------------------------------------------------------------------------------------------------------------------------------------------------------------------------------------------------------------------------------------------------------------------|
| Leading digital partner for<br>SME and Enterprise     | <ul> <li>Leading digital transformation of Italian SMEs and Enterprises</li> <li>Growing in SSI CAGR 2018-21: Revenues +18.5%, EBITDA +39.0%, FY21 EBITDA margin 11.5%, ~ 12,000 customers</li> <li>Improving VAD leadership CAGR 2018-21: Revenues +11.5%, EBITDA +16.6%, FY21 EBITDA margin 4.0%, ~ 15,000 BPs</li> <li>Business Services new Group sector: FY 2021 Revenues Eu 47 Mn, EBITDA margin 6.2% (FY22E EBITDA margin ~ 10%)</li> </ul>                                          |
| M&A as acceleration driver of organic growth          | <ul> <li>35 M&amp;As closed since 2015, contribution in FY 2022E ~ Eu 435 Mn revenues, Ebitda margin ~ 10%, 1,835 HR</li> <li>23 M&amp;As closed since Jan 2020, contribution in FY 2022E<sup>2</sup> ~ Eu 190 Mn revenues, Ebitda margin ~ 12%, 1,100 HR</li> <li>Strong industrial discipline of M&amp;A: low acquisition and integration costs, long term commitment of key-people</li> </ul>                                                                                            |
| Sustainability and long term commitment of key people | <ul> <li>Long term commitment of key people involved in Group ownership through ITH SpA holding company</li> <li>Focus on sustainability and long term value generation for all stakeholders</li> <li>Digital transformation to drive sustainability for enterprises and organizations</li> </ul>                                                                                                                                                                                           |

#### Long term commitment of key people Long term track record Long term stock performance $\rightarrow$ STOCK PERFORMANCE SINCE IPO: +1.236%<sup>1</sup> Long term commitment of key people as executive **REVENUES FY 21 CAGR 11-21** +10.6% partners of Sesa Group through ITH S.p.A., SeSa $\rightarrow$ PAY OUT RATIO including annual Buy back<sup>2</sup> ~ 35% Eu 2.037.2 Mn **Y/Y 21** +14.7% Majority Shareholder: $\rightarrow$ Dividend 2021 Eu 0.85/sh +35% vs last dividend EBITDA FY 21 **CAGR 11-21** +13.9% distribution → Chairman: **Paolo Castellacci**, Sesa Founder Eu 126.0 Mn **Y/Y 21** +33.4% $\rightarrow$ Buy back plan 2021-22E Eu 6.0 Mn $\rightarrow$ CEO: Alessandro Fabbroni, in Sesa since 2008 EAT Adj FY 21 CAGR 11-21 +17.5% $\rightarrow$ Average Daily traded value (last6M) Eu 3.6 Mn → Vice Chairmen: Giovanni Moriani, Moreno Gaini, Eu 57.8 Mn **Y/Y 21** +40.5% (+156% Y/Y) Sesa partners since 80s $\rightarrow$ TIP, as a long term industrial partner, holds an ITH 1 Stock price as of July 9, 2021 (source: Borsa Italiana) share of around 20% (since July 2019) <sup>2</sup> Dividend distribution and buy back plan Group Ebitda Group Eat Adj Treasurv 150 Sesa +1,236% Shares SeSa 140 ITH 0.395% 130 FTSE Italia All-Share Technology Index +445% 52.814% 120 110 Nasdag +362% 126.0 100 FTSE STAR Index +375% 90 Market 80 46.791% 70 60 57.8 6.2% 50 40 34.4 30 2.8%

## FY 2021 Group Financial Results: growing profitability and cash flow generation

|      |          |    | 1/1        |  |
|------|----------|----|------------|--|
| - 12 | <br>VI A | ٩R | <b>n</b> : |  |
|      |          |    |            |  |

- → Contribution to growth from M&A equal to ~ 25% of revenues and ~ 40% of operating profit as of April 30, 2021
- $\rightarrow$  FY 2021 total Capex and M&A Investments equal to ~ Eu 90 Mn
- → NFP Adjusted<sup>3</sup> (gross of Eu 58.8 Mn of M&A deferred payable) as of April 30, 2021 equal to Eu 153.5 Mn (Net Cash) vs 71.7 Mn (Net Cash), improving by Eu 81.8 Mn Y/Y

ightarrow Contribution to annual growth from M&A expected equal to ~ 33% at operating profit level

ightarrow Annual total expected Investments equal to ~ Eu 70 Mn

(1) Adjusted Eat after minorities, gross of amortisation of intangible assets (client lists and know-how) deriving from PPA, net of tax effect (2) Annual Operating Cash Flow before capex and M&A