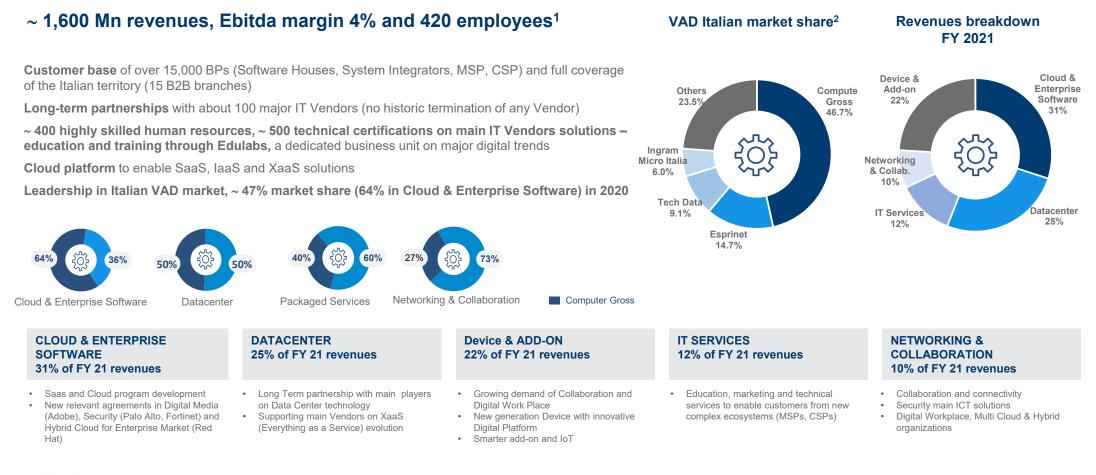

#### Value Added Distribution («VAD») **Computergross**

Revenues ~ Eu 20 Mn. ~ 200 human resources<sup>1</sup>

Value-added distribution ("VAD") with over 15,000 business partners through the **fully owned company Computer Gross S.p.A.** ("CG"). Revenues ~ Eu 1.6 Bn, Ebitda margin ~ 4% , ~ 420 human resources<sup>1</sup>

#### ~ 480 Mn revenues, Ebitda margin 11.5% and 2,500 employees<sup>1</sup>

**Customer base** of around 12.000 Enterprises as SMEs of which 2.000 abroad.

Offering of digital solutions with dedicated business units, leading digital transformation of SMEs and Enterprises

#### **Revenues breakdown FY 2021**

Digital export om Chinese

media (1 branch in China)

digital market and social