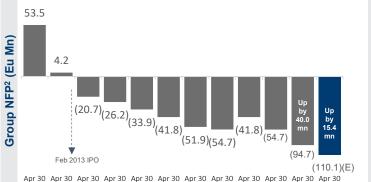

- → Contribution to growth from M&A equal to ~ 25% of revenues and ~ 40% of operating profit as of April 30, 2021
- $\rightarrow$  FY 2021 total Capex and M&A Investments equal to ~ Eu 90 Mn
- → NFP Adjusted<sup>3</sup> (gross of Eu 58.8 Mn of M&A deferred payable) as of April 30, 2021 equal to Eu 153.5 Mn (Net Cash) vs 71.7 Mn (Net Cash), improving by Eu 81.8 Mn Y/Y

## Cash Flow generation and NWC management - FY 2014 - 2021 by Quarter

SeSa...

(1) Quarterly Net Working Capital on annual rolling base Revenues
(2) Quarterly and Annual Average Net Financial Position in Euro Mn
(3) NFP net of deferred payables (equal to Eu 58.8 Mn as of April 30, 2021) for M&A

## Sustainable long term growth FY 2011 - 2022E

NFP as of April 30 2020, April 30 2021 and April 30 2022(E) net of Ifrs 16 adoption

SeSa...

(1) EBIT, EAT after minorities Adjusted for PPA amortization, net of tax effect (2) NFP net of deferred payable (equal to Eu 58.8 Mn as of April 30, 2021) for M&A Alessandro Fabbroni - Chief Executive Officer Conxi Palmero - Investor Relation Manager