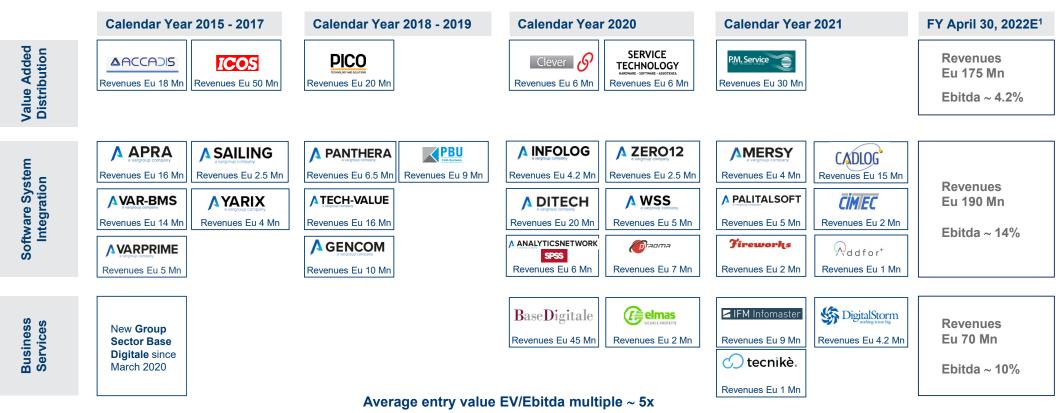

## M&A as acceleration driver of organic growth

~ 35 M&As since 2015 with contribution expected in FY 2022<sup>1</sup> ~ Eu 435 Mn revenues, Ebitda Margin ~ 10% ~ 1,850 HR Last 23 M&As since 2020 with contribution expected in FY 2022<sup>2</sup> ~ Eu 190 Mn revenues, Ebitda Margin ~ 12% ~ 1,100 HR 10 M&As since January 2021 with contribution expected in FY 2022<sup>1</sup> ~ Eu 75 Mn revenues, Ebitda Margin ~ 13% ~ 315 HR