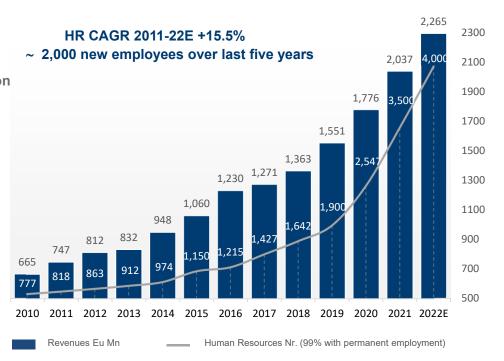

### Human resources development as strategic driver of Group sustainable long-term growth

 $\checkmark$ 

Welfare

Professional skills in main digital transformation trends (cloud, security, analytics, A.I.). **Recruiting programs** with 400 new qualified employees in FY2021 (o/w 200 under 30). 99% of people under permanent employment Education programs<br/>to develop human<br/>resources skills andC**habilitate innovation**<br/>**technology** (26,302<br/>hours in FY2021 vs<br/>20,017 in FY2020 vs<br/>18,089 in FY2019)M

## **Digital Enabler of Italian enterprises**

Focus on main digital innovation trends: Collaboration, Cloud, Security, Data Science.

~ 75% of historical growth is organic and driven by human resources development o/w ~ 10% in foreign European countries